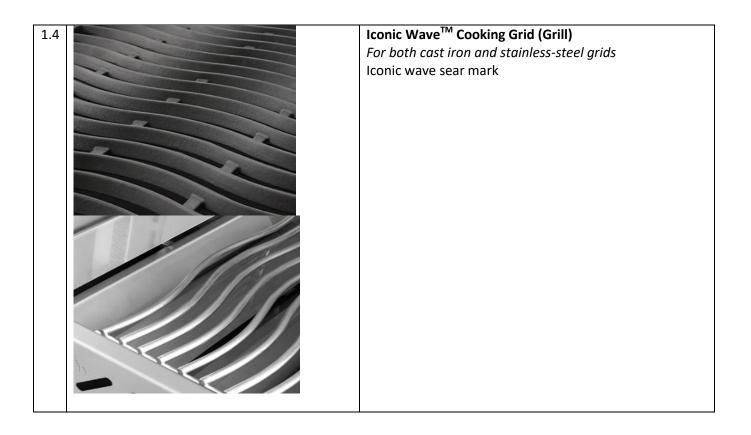

| Model                                                                         | R425PK                                                                                                                                                      | R425SBPK                                                   | R425SIBPSS                                                   |
|-------------------------------------------------------------------------------|-------------------------------------------------------------------------------------------------------------------------------------------------------------|------------------------------------------------------------|--------------------------------------------------------------|
| Detachable Condiment<br>Rack                                                  | No                                                                                                                                                          | No                                                         | Yes                                                          |
| Grills/Grid                                                                   |                                                                                                                                                             |                                                            |                                                              |
|                                                                               |                                                                                                                                                             |                                                            |                                                              |
|                                                                               | Porcelainized Cast Iron Reversible Wave <sup>™</sup> Grids                                                                                                  | Porcelainized Cast Iron Reversible Wave <sup>™</sup> Grids | 304 Stainless Steel 7.5mm Wave <sup>™</sup> Cooking<br>Grids |
| Overall Unit Dimension                                                        | Wide (Shelves up): 51" (130cm)<br>Wide (Shelves down): 35" (89cm)<br>Depth: 25" (63cm)<br>Height (Lid close): 48" (122cm)<br>Height (Lid open): 63" (160cm) | 1                                                          | 1                                                            |
| No of burgers at main<br>grilling area<br>Base on 4" (10cm)<br>Diameter Patty | 20 - 22                                                                                                                                                     |                                                            |                                                              |