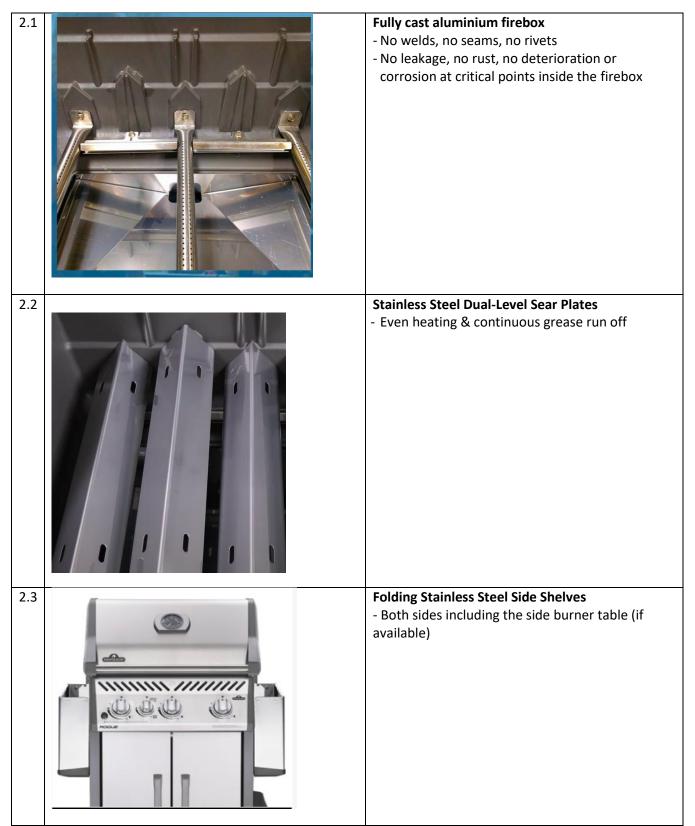

## NAPOLEON ROUGE COMPARISON 425 SERIES

| Model          | R425PK-1 (Full Black)                                                                                                      | R425SBPK-1 (Full Black)                                                                                                                | R425SIBPSS                                                                                                                                                                 |
|----------------|----------------------------------------------------------------------------------------------------------------------------|----------------------------------------------------------------------------------------------------------------------------------------|----------------------------------------------------------------------------------------------------------------------------------------------------------------------------|
| Overall Design |                                                                                                                            |                                                                                                                                        |                                                                                                                                                                            |
|                | <ul> <li>Black porcelain enamel lid</li> <li>Black side shelves</li> <li>3 large robust ergonomic control knobs</li> </ul> | <ul> <li>Black porcelain enamel lid</li> <li>Black side shelves</li> <li>3 large and 1 small robust ergonomic control knobs</li> </ul> | <ul> <li>Stainless Steel Lid</li> <li>Stainless Steel Double Door</li> <li>Stainless Steel Side Shelves</li> <li>3 large control knobs and 1 small control knob</li> </ul> |
| No of burners  | - 3 main burners                                                                                                           | <ul> <li>3 main burners</li> <li>1 side range burner (require battery)</li> </ul>                                                      | <ul> <li>3 main burners</li> <li>1 Infrared SIZZLE ZONE<sup>™</sup> side burner (require battery)</li> </ul>                                                               |